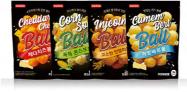

back. Thank you.

FULGREEN CO.,LT 82-43-54 TEL E-mail fg6400@

GD&Y's snack is made dry-roasted; therefore taste is very soft and delicious and everyone can enjoy! There are 4 kinds of ball snacks, Cheddar chesse, Corn Soup, Injeolmi and Camembert cheese.