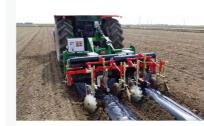

WooReongi pot

An irrigation line designed to water inside.

# Pungjeongsagye

- Directly water the roots using drip irrigation lines.
- Prevent anthracnose, diseases, and pest damage.
- Fix a dripping hose with well-designed pot clips.
- Shorten watering time. (approximately 2-3 minutes)
- 50~70- water saving compared to overhead irrigation.
- Evenly irrigate with dividers. Choose from a range of sizes.