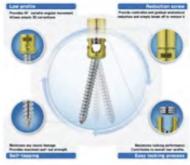

n excellent selection of Stainless Steel Sinks which are durable and feature various functions

bowl is larger and deeper than other company products. Large and deep bowls are available to treat with much water and prevent spraying of water. Our products maintain timeless beauty and elegance. Rounded corners are easier to clean and improve draining. Our sinks provide convenience and pleasure the Kitchen.

| KORINA | CO.,LTD.              |     |                | DZXD |
|--------|-----------------------|-----|----------------|------|
| TEL    | 82-43-930-2700        | FAX | 82-43-930-2800 |      |
| E-mail | korina@korina-int.com |     |                |      |
| URL    | www.korinasink.com    |     |                |      |
|        |                       |     |                |      |



**Tyche<sup>®</sup> Pedicle Screw** 

System

Stainless Steel Sink

Tyche<sup>®</sup> Pedicle Screw System is a low- profile, in-line, mono & poly axial spinal fixation system, providing simple adjustability and stable construction. The Tyche<sup>®</sup> Pedicle Screw System is a series of pedicle screws indicated for the treatment of severe spondylolisthesis (Grade 3 and 4) of the L5-S1 vertebrae and for providing immobilization and stabilization of spinal segments in skeletally mature patients as an adjunct to fusion in spinal treatments.

| KYUNG  | WONMEDICAL Co.,Ltd     | l.  |                | <b>D ist x D</b> |
|--------|------------------------|-----|----------------|------------------|
| TEL    | 82-43-715-8596         | FAX | 82-43-715-8598 |                  |
| E-mail | info@