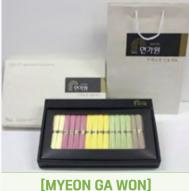

4. normal growth of runt piglets and improvement in immune function and growth rate of normal milk-fed piglets

**Immune Up** 

hand-pulled noodles

Myeon Ga Won means 'The Best of master's house making the best noodles'. MYEON GA WON hand- stretched noodles processed through 8 aging steps.

MYEON GA WON hand-stretched noodles, created through 28 hours of perseverance, are smooth and chewy, offering the best texture without any wheat flour smell. Kang Food has produced and distributed healthy and nutritious noodles with natural ingredients.

| KangFo | od Co., Ltd        |     |                |  |
|--------|--------------------|-----|----------------|--|
| TEL    | 82-43-872-2221     | FAX | 82-43-872-8764 |  |
| E-mail | kangfood@kita.net  |     |                |  |
| URL    | www.kangfood.co.kr |     |                |  |