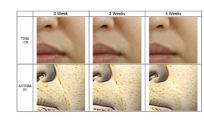

## 2024 Korea's Best Products from CHUNGCHEONGBUK-DO

buk.go.kr/us

**ABISMO HAPPYDAY** 

Made using ingredients like octacosanol and zinc oxide ABISMO Daily Promise is made using horse placenta and fish collagen that are good for your skin, aloe, soybean lecithin, milk thistle which good for antioxidation, and ginnko leaf extract which helps to improve circu; ation. These beneficial ingredients are mixed scientifically and delivered in mini capsules which are quickly absorbed by the body in the from of highly concentrated peptides.