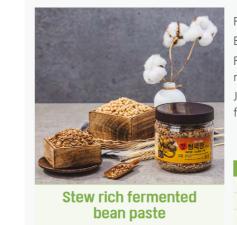

## Agricultural Products, Fisheries & Food

- Beans are compared to beef growing in a field.
- Fermenting beans as rich fermented bean paste allows us to consume much better nutrients for our body than simply eating beans directly.
- Jukri rich fermented bean paste, which has an unsalted tasty flavor is a traditional

|          |     |                | ៣ស៊ី3;៣ |
|----------|-----|----------------|---------|
| 8-0719   | FAX | 82-43-838-3622 | 感像不     |
| aver.com |     |                |         |
| tom      |     |                |         |
|          |     |                |         |