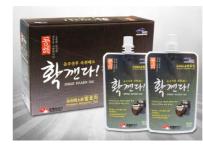

## 2024 Korea's Best Products from CHUNGCHEONGBUK-DO

buk.go.kr/us

**ABISMO HAPPYDAY** 

Made using ingredients like octacosanol and zinc oxide ABISMO Daily Promise is made using horse placenta and fish collagen that are good for your skin, aloe, soybean lecithin, milk thistle which good for antioxidation, and ginnko leaf extract which helps to improve circu; ation. These beneficial ingredients are mixed scientifically and delivered in mini capsules which are quickly absorbed by the body in the from of highly concentrated peptides.

1case=500mg x60capsule (2month)

|  | Abismo                                                       | household & health ca | are Co., L | .td            | 回線系回  |
|--|--------------------------------------------------------------|-----------------------|------------|----------------|-------|
|  | TEL                                                          | 82-43-833-9990        | FAX        | 82-43-832-8881 | 79477 |
|  | E-mail abismohealth@naver.com<br>URL www.abismohealthcare.cc |                       | 1          |                |       |
|  |                                                              |                       | om         |                |       |