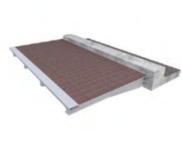

#### Huons Foodience Co., Ltd. 82-70-7492-9084 FAX 82-70-7966-8010 Kimhs224@huonsfoodience.com E-mail URL www.huonsfoodience.com

| WooReo                           | ongi Pot                    |
|----------------------------------|-----------------------------|
| A-24<br>600×340×100 (110ml)      | B-24<br>510×340×100(110ml)  |
| B-32<br>680×340×100 (110ml)      | C-24<br>510×340×100 (125ml) |
| C-28<br>590×340×100 (125ml)      | C-32<br>680×340×100 (125ml) |
| C-24 Plus<br>510×340×100 (125ml) | D-24<br>600×400×100 (170ml) |
| E-12<br>600×200×100 (125ml)      | E-24<br>600×400×100 (125ml) |

WooReongi pot

An irrigation line designed to water inside.