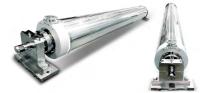

#### Huons Foodience Co., Ltd. 82-70-7492-9084 FAX 82-70-7966-8010 Kimhs224@huonsfoodience.com E-mail URL www.huonsfoodience.com

| WooReo                           | ongi Pot                    |
|----------------------------------|-----------------------------|
| A-24<br>600×340×100 (110ml)      | B-24<br>510×340×100(110ml)  |
| B-32<br>680×340×100 (110ml)      | C-24<br>510×340×100 (125ml) |
| C-28<br>590×340×100 (125ml)      | C-32<br>680×340×100 (125ml) |
| C-24 Plus<br>510×340×100 (125ml) | D-24<br>600×400×100 (170ml) |
| E-12<br>600×200×100 (125ml)      | E-24<br>600×400×100 (125ml) |

WooReongi pot

An irrigation line designed to water inside.