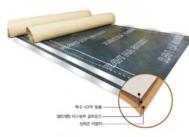

#### Huons Foodience Co., Ltd. 82-70-7492-9084 FAX 82-70-7966-8010 Kimhs224@huonsfoodience.com E-mail URL www.huonsfoodience.com

| WooReo                           | ongi Pot                    |
|----------------------------------|-----------------------------|
| A-24<br>600×340×100 (110ml)      | B-24<br>510×340×100(110ml)  |
| B-32<br>680×340×100 (110ml)      | C-24<br>510×340×100 (125ml) |
| C-28<br>590×340×100 (125ml)      | C-32<br>680×340×100 (125ml) |
| C-24 Plus<br>510×340×100 (125ml) | D-24<br>600×400×100 (170ml) |
| E-12<br>600×200×100 (125ml)      | E-24<br>600×400×100 (125ml) |

WooReongi pot

An irrigation line designed to water inside.

# Pungjeongsagye

- Directly water the roots using drip irrigation lines.
- Prevent anthracnose, diseases, and pest damage.
- Fix a dripping hose with well-designed pot clips.
- Shorten watering time. (approximately 2-3 minutes)
- 50~70- water saving compared to overhead irrigation.
- Evenly irrigate with dividers. Choose from a range of sizes.