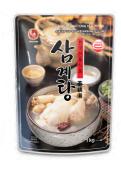

#### CELLFARM TEL 82-43-263-

E-mail ecph@hanr URL www.cellfa

high price.

Samgyetang is the most popular and well-known Korean traditional food. You can cook Samgytang very easily and simply. We collect special herbs from all around Korea, Red Ginseng, Astragalus, Membranceus Bunge, and you can easily cook and enjoy it anytime, anywhere.

| CHAMO  | DTDEUL CO., LTD      |          |
|--------|----------------------|----------|
| TEL    | 82-43-733-0039       |          |
| E-mail | harremie@hanmail.net |          |
| URL    | www.otsam.com        | E19:8272 |

| OCHEN Red | Ginseng |
|-----------|---------|
| Samgye    | tang    |

| HAM   | OTDEUL CO., LTD      |       |
|-------|----------------------|-------|
| TEL   | 82-43-733-0039       |       |
| -mail | harremie@hanmail.net |       |
| URL   | www.otsam.com        | E9827 |